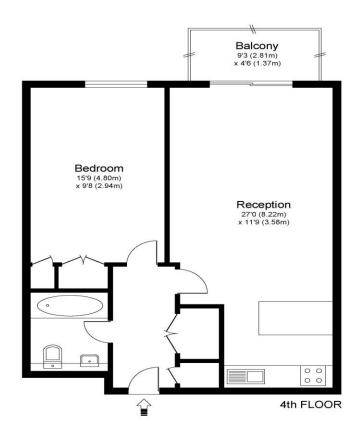

406 The Heart Walton On Thames Surrey KT12 1GE £300,000

Approximate Gross Internal Floor Area: 57 m sq / 609 sq ft

Whilst every attempt has been made to ensure the accuracy of the floor plan contained here, measurements of doors, windows and rooms are approximate and no responsibility is taken for any error, omission or misstatements. These plans are not to scale and are for representation purposes only as defined by RICS Code of Measuring Practice and should be used as such by any prospective purchaser. Specifically no guarantee is given on total square footage of the property if quoted on this plan. Any figure given is for initial guidance only and should not be relied on as a basis of valuation.